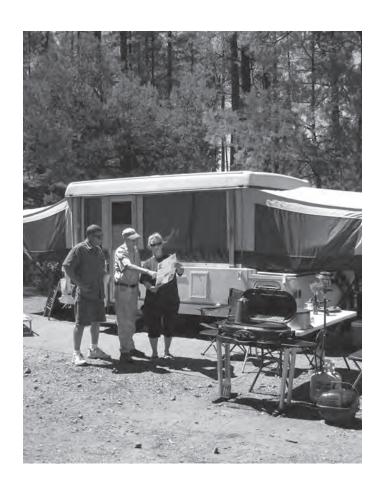

# Dispersed Camping is . . .

... camping outside of developed campgrounds. In contrast to camping in developed campsites, dispersed camping is more primitive, and no facilities or services—such as trash collection, water, and toilets—are provided.