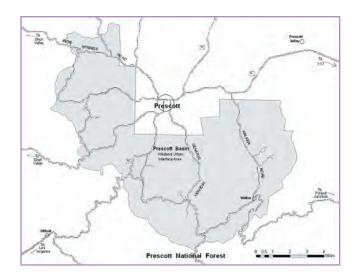

#### Welcome . . . to the Prescott Basin

The Prescott Basin area is immediately south, east, and west of Prescott, Arizona. The area is approximately 59,000 acres (about 4 percent of the Prescott National Forest).

The Prescott Basin is often referred to as a wildlandurban interface (WUI) area because the forested public lands are adjacent to the urbanized areas of the greater Prescott community.

Wildland-urban interface areas typically experience greater human impacts due to increased visitor use and demand for recreation than other National Forest System lands. This is why dispersed camping is only permitted in designated dispersed camping areas for 7 days in the Prescott Basin.