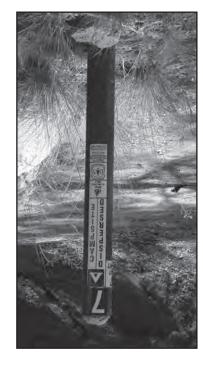

your campsite! for cleaning Thank you . . .

for a tent. fire ring, and an area has a place to park, a dispersed campsite Each designated

have found a place to Campsite" decal, you with a "Dispersed a vertical steel post When you find