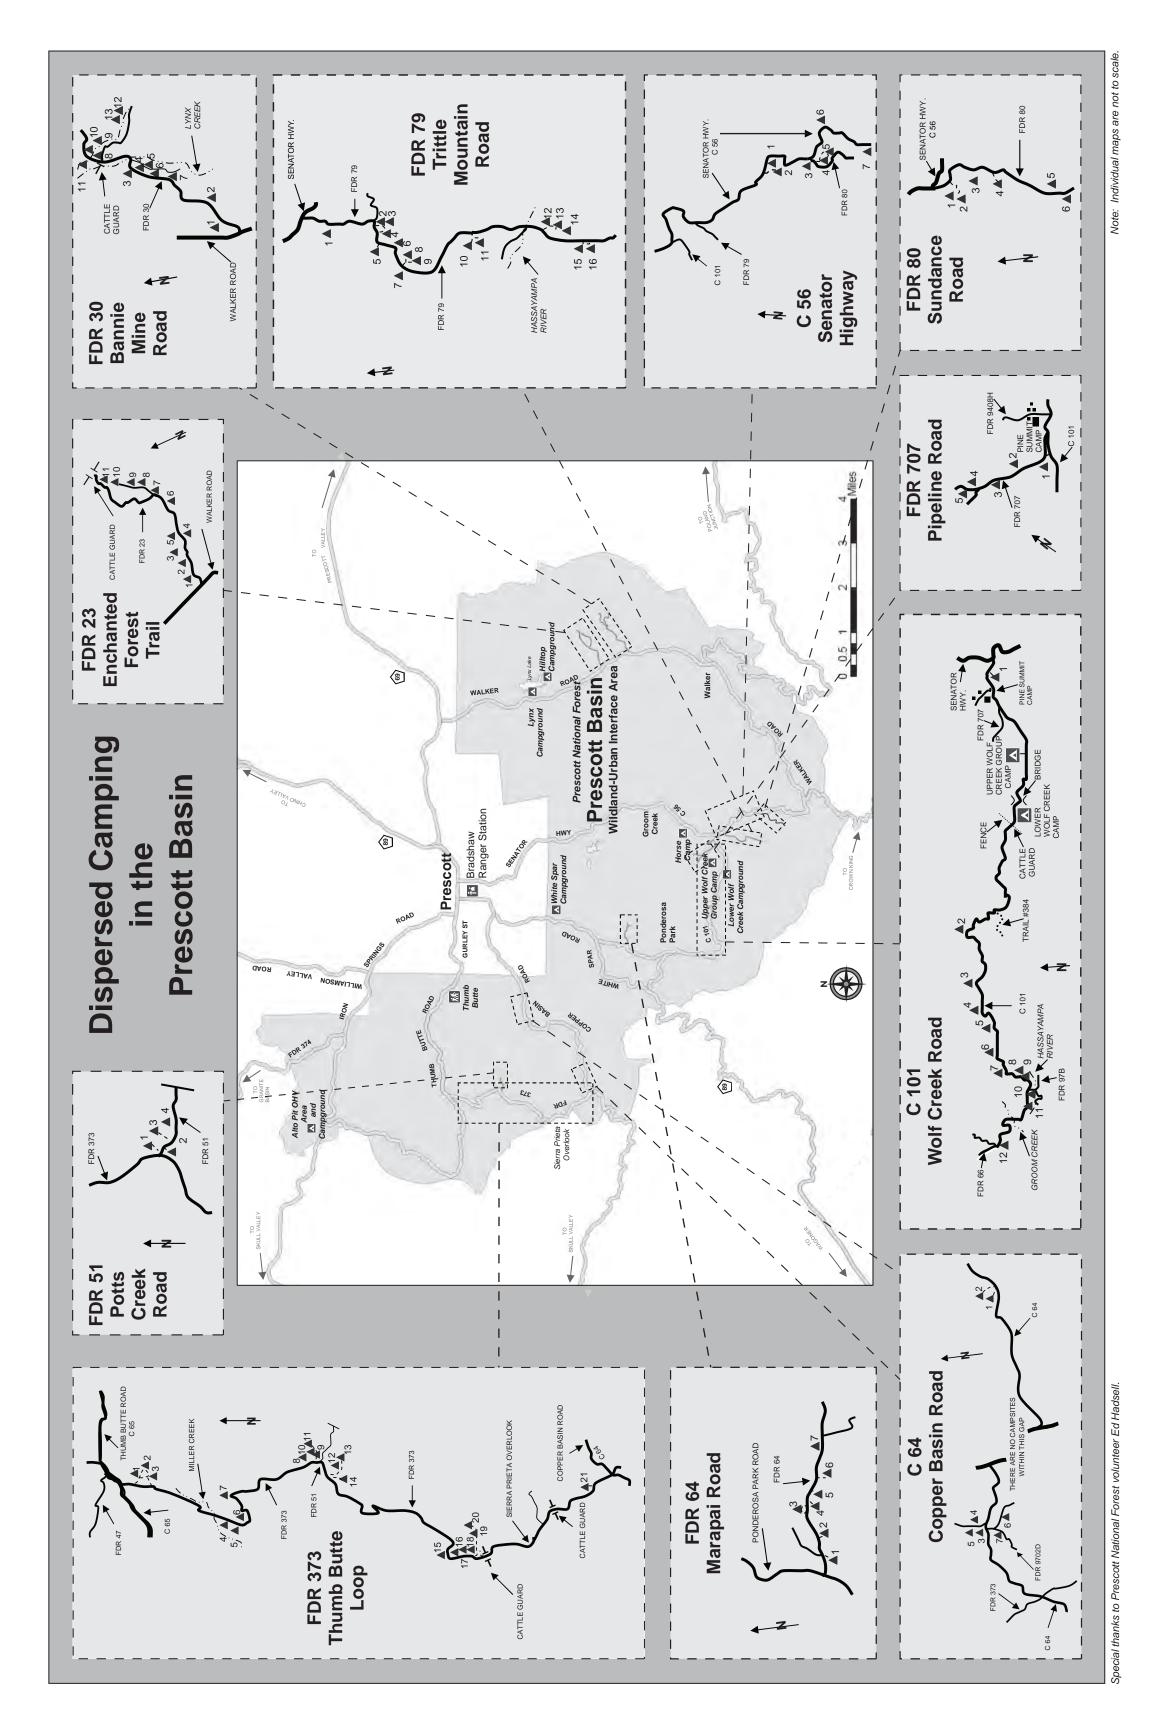

#### When Mature Calls . . .

Key: FDR = Forest Development Road; C = County Road

| 9                                  | Go west on Gurley Street for 5.2 miles, then head                                                                                                                                                                                                                                                                                                                                                                                                                                                                                                                                                                                                                                                                                                                                                                                                                                                                                                                                                                                                                                                                                                                                                                                                                                                                                                                                                                                                                                                                                                                                                                                                                                                                                                                                                                                                                                                                                                                                                                                                                                                                              | 8                                                                                                                                                                                                                                                                                                                                                                                                                                                                                                                                                                                                                                                                                                                                                                                                                                                                                                                                                                                                                                                                                                                                                                                                                                                                                                                                                                                                                                                                 | FDR 51<br>Potts Creek Road                                                                                                                                                                                                                                                                                                                                                                                                                                                                                                                                                                                                                                                                                                                                                                                                                                                                                                                                                                                                                                                                                                                                                                                                                                                                                                                                                                                                                                                                                                                                                                                                                                                                                                                                                                                                                                                                                                                                                                                                                                                                                                     |
|------------------------------------|--------------------------------------------------------------------------------------------------------------------------------------------------------------------------------------------------------------------------------------------------------------------------------------------------------------------------------------------------------------------------------------------------------------------------------------------------------------------------------------------------------------------------------------------------------------------------------------------------------------------------------------------------------------------------------------------------------------------------------------------------------------------------------------------------------------------------------------------------------------------------------------------------------------------------------------------------------------------------------------------------------------------------------------------------------------------------------------------------------------------------------------------------------------------------------------------------------------------------------------------------------------------------------------------------------------------------------------------------------------------------------------------------------------------------------------------------------------------------------------------------------------------------------------------------------------------------------------------------------------------------------------------------------------------------------------------------------------------------------------------------------------------------------------------------------------------------------------------------------------------------------------------------------------------------------------------------------------------------------------------------------------------------------------------------------------------------------------------------------------------------------|-------------------------------------------------------------------------------------------------------------------------------------------------------------------------------------------------------------------------------------------------------------------------------------------------------------------------------------------------------------------------------------------------------------------------------------------------------------------------------------------------------------------------------------------------------------------------------------------------------------------------------------------------------------------------------------------------------------------------------------------------------------------------------------------------------------------------------------------------------------------------------------------------------------------------------------------------------------------------------------------------------------------------------------------------------------------------------------------------------------------------------------------------------------------------------------------------------------------------------------------------------------------------------------------------------------------------------------------------------------------------------------------------------------------------------------------------------------------|--------------------------------------------------------------------------------------------------------------------------------------------------------------------------------------------------------------------------------------------------------------------------------------------------------------------------------------------------------------------------------------------------------------------------------------------------------------------------------------------------------------------------------------------------------------------------------------------------------------------------------------------------------------------------------------------------------------------------------------------------------------------------------------------------------------------------------------------------------------------------------------------------------------------------------------------------------------------------------------------------------------------------------------------------------------------------------------------------------------------------------------------------------------------------------------------------------------------------------------------------------------------------------------------------------------------------------------------------------------------------------------------------------------------------------------------------------------------------------------------------------------------------------------------------------------------------------------------------------------------------------------------------------------------------------------------------------------------------------------------------------------------------------------------------------------------------------------------------------------------------------------------------------------------------------------------------------------------------------------------------------------------------------------------------------------------------------------------------------------------------------|
| 91                                 | Go west on Thumb Butte Road (Gurley Street) for 5.2 miles and it turns into FDR 373.                                                                                                                                                                                                                                                                                                                                                                                                                                                                                                                                                                                                                                                                                                                                                                                                                                                                                                                                                                                                                                                                                                                                                                                                                                                                                                                                                                                                                                                                                                                                                                                                                                                                                                                                                                                                                                                                                                                                                                                                                                           | 12                                                                                                                                                                                                                                                                                                                                                                                                                                                                                                                                                                                                                                                                                                                                                                                                                                                                                                                                                                                                                                                                                                                                                                                                                                                                                                                                                                                                                                                                | Thumb Butte Loop                                                                                                                                                                                                                                                                                                                                                                                                                                                                                                                                                                                                                                                                                                                                                                                                                                                                                                                                                                                                                                                                                                                                                                                                                                                                                                                                                                                                                                                                                                                                                                                                                                                                                                                                                                                                                                                                                                                                                                                                                                                                                                               |
| 9                                  | Go south on Montezuma Street (White Spar Hwy. 89) for 1 mile. Turn right on Copper Basin Road and travel 3.1 miles.                                                                                                                                                                                                                                                                                                                                                                                                                                                                                                                                                                                                                                                                                                                                                                                                                                                                                                                                                                                                                                                                                                                                                                                                                                                                                                                                                                                                                                                                                                                                                                                                                                                                                                                                                                                                                                                                                                                                                                                                            | L                                                                                                                                                                                                                                                                                                                                                                                                                                                                                                                                                                                                                                                                                                                                                                                                                                                                                                                                                                                                                                                                                                                                                                                                                                                                                                                                                                                                                                                                 | C 64<br>Copper Basin Road                                                                                                                                                                                                                                                                                                                                                                                                                                                                                                                                                                                                                                                                                                                                                                                                                                                                                                                                                                                                                                                                                                                                                                                                                                                                                                                                                                                                                                                                                                                                                                                                                                                                                                                                                                                                                                                                                                                                                                                                                                                                                                      |
| ۷                                  | Go south on Montezuma Street (White Spar Hwy. 89) for 3.6 miles. Turn left on Ponderosa Park Road and travel 0.7 mile; turn left on FDR 64.                                                                                                                                                                                                                                                                                                                                                                                                                                                                                                                                                                                                                                                                                                                                                                                                                                                                                                                                                                                                                                                                                                                                                                                                                                                                                                                                                                                                                                                                                                                                                                                                                                                                                                                                                                                                                                                                                                                                                                                    | L                                                                                                                                                                                                                                                                                                                                                                                                                                                                                                                                                                                                                                                                                                                                                                                                                                                                                                                                                                                                                                                                                                                                                                                                                                                                                                                                                                                                                                                                 | FDR 64<br>Maripai Road                                                                                                                                                                                                                                                                                                                                                                                                                                                                                                                                                                                                                                                                                                                                                                                                                                                                                                                                                                                                                                                                                                                                                                                                                                                                                                                                                                                                                                                                                                                                                                                                                                                                                                                                                                                                                                                                                                                                                                                                                                                                                                         |
| 8                                  | Go east on Gurley Street to Mt. Vernon Street (Senator Hwy.), then go south 7.1 miles.                                                                                                                                                                                                                                                                                                                                                                                                                                                                                                                                                                                                                                                                                                                                                                                                                                                                                                                                                                                                                                                                                                                                                                                                                                                                                                                                                                                                                                                                                                                                                                                                                                                                                                                                                                                                                                                                                                                                                                                                                                         | 12                                                                                                                                                                                                                                                                                                                                                                                                                                                                                                                                                                                                                                                                                                                                                                                                                                                                                                                                                                                                                                                                                                                                                                                                                                                                                                                                                                                                                                                                | C 101<br>Wolf Creek Road                                                                                                                                                                                                                                                                                                                                                                                                                                                                                                                                                                                                                                                                                                                                                                                                                                                                                                                                                                                                                                                                                                                                                                                                                                                                                                                                                                                                                                                                                                                                                                                                                                                                                                                                                                                                                                                                                                                                                                                                                                                                                                       |
| Þ                                  | Go east on Gurley Street to Mt. Vernon Street (Senator Hwy.), then go south 7.1 miles to County 101. Turn right on C 101 and go 0.3 mile to FDR 707.                                                                                                                                                                                                                                                                                                                                                                                                                                                                                                                                                                                                                                                                                                                                                                                                                                                                                                                                                                                                                                                                                                                                                                                                                                                                                                                                                                                                                                                                                                                                                                                                                                                                                                                                                                                                                                                                                                                                                                           | G                                                                                                                                                                                                                                                                                                                                                                                                                                                                                                                                                                                                                                                                                                                                                                                                                                                                                                                                                                                                                                                                                                                                                                                                                                                                                                                                                                                                                                                                 | FDR 707<br>Pipeline Road                                                                                                                                                                                                                                                                                                                                                                                                                                                                                                                                                                                                                                                                                                                                                                                                                                                                                                                                                                                                                                                                                                                                                                                                                                                                                                                                                                                                                                                                                                                                                                                                                                                                                                                                                                                                                                                                                                                                                                                                                                                                                                       |
| 7                                  | Go east on Gurley Street to Mt. Vernon Street (Senator Hwy.), then go south 8 miles.                                                                                                                                                                                                                                                                                                                                                                                                                                                                                                                                                                                                                                                                                                                                                                                                                                                                                                                                                                                                                                                                                                                                                                                                                                                                                                                                                                                                                                                                                                                                                                                                                                                                                                                                                                                                                                                                                                                                                                                                                                           | 9                                                                                                                                                                                                                                                                                                                                                                                                                                                                                                                                                                                                                                                                                                                                                                                                                                                                                                                                                                                                                                                                                                                                                                                                                                                                                                                                                                                                                                                                 | Sundance Road                                                                                                                                                                                                                                                                                                                                                                                                                                                                                                                                                                                                                                                                                                                                                                                                                                                                                                                                                                                                                                                                                                                                                                                                                                                                                                                                                                                                                                                                                                                                                                                                                                                                                                                                                                                                                                                                                                                                                                                                                                                                                                                  |
| 11                                 | Go east on Gurley Street to Mt. Vernon Street (Senator Hwy.), then go south for 7.4 miles.                                                                                                                                                                                                                                                                                                                                                                                                                                                                                                                                                                                                                                                                                                                                                                                                                                                                                                                                                                                                                                                                                                                                                                                                                                                                                                                                                                                                                                                                                                                                                                                                                                                                                                                                                                                                                                                                                                                                                                                                                                     | 91                                                                                                                                                                                                                                                                                                                                                                                                                                                                                                                                                                                                                                                                                                                                                                                                                                                                                                                                                                                                                                                                                                                                                                                                                                                                                                                                                                                                                                                                | FDR 79<br>Tritle Mountain Road                                                                                                                                                                                                                                                                                                                                                                                                                                                                                                                                                                                                                                                                                                                                                                                                                                                                                                                                                                                                                                                                                                                                                                                                                                                                                                                                                                                                                                                                                                                                                                                                                                                                                                                                                                                                                                                                                                                                                                                                                                                                                                 |
| 9                                  | Go east on Gurley Street to Mt. Vernon Street (Senator Hwy.), then head south for 8.35 miles to the first site (the last part of the road turns to dirt).                                                                                                                                                                                                                                                                                                                                                                                                                                                                                                                                                                                                                                                                                                                                                                                                                                                                                                                                                                                                                                                                                                                                                                                                                                                                                                                                                                                                                                                                                                                                                                                                                                                                                                                                                                                                                                                                                                                                                                      | L                                                                                                                                                                                                                                                                                                                                                                                                                                                                                                                                                                                                                                                                                                                                                                                                                                                                                                                                                                                                                                                                                                                                                                                                                                                                                                                                                                                                                                                                 | C 56<br>Senator Hwy./Mt.<br>Vernon Street                                                                                                                                                                                                                                                                                                                                                                                                                                                                                                                                                                                                                                                                                                                                                                                                                                                                                                                                                                                                                                                                                                                                                                                                                                                                                                                                                                                                                                                                                                                                                                                                                                                                                                                                                                                                                                                                                                                                                                                                                                                                                      |
| 11                                 | Go east on Hwy. 69 for 4.3 miles, then go south on Walker Road for 4.9 miles.                                                                                                                                                                                                                                                                                                                                                                                                                                                                                                                                                                                                                                                                                                                                                                                                                                                                                                                                                                                                                                                                                                                                                                                                                                                                                                                                                                                                                                                                                                                                                                                                                                                                                                                                                                                                                                                                                                                                                                                                                                                  | 13                                                                                                                                                                                                                                                                                                                                                                                                                                                                                                                                                                                                                                                                                                                                                                                                                                                                                                                                                                                                                                                                                                                                                                                                                                                                                                                                                                                                                                                                | FDR 30<br>Bannie Mine Road                                                                                                                                                                                                                                                                                                                                                                                                                                                                                                                                                                                                                                                                                                                                                                                                                                                                                                                                                                                                                                                                                                                                                                                                                                                                                                                                                                                                                                                                                                                                                                                                                                                                                                                                                                                                                                                                                                                                                                                                                                                                                                     |
| 6                                  | Go east on Hwy. 69 for 4.3 miles, then go south on Walker Road for 4 miles.                                                                                                                                                                                                                                                                                                                                                                                                                                                                                                                                                                                                                                                                                                                                                                                                                                                                                                                                                                                                                                                                                                                                                                                                                                                                                                                                                                                                                                                                                                                                                                                                                                                                                                                                                                                                                                                                                                                                                                                                                                                    | H                                                                                                                                                                                                                                                                                                                                                                                                                                                                                                                                                                                                                                                                                                                                                                                                                                                                                                                                                                                                                                                                                                                                                                                                                                                                                                                                                                                                                                                                 | FDR 23<br>Enchanted Forest Trail                                                                                                                                                                                                                                                                                                                                                                                                                                                                                                                                                                                                                                                                                                                                                                                                                                                                                                                                                                                                                                                                                                                                                                                                                                                                                                                                                                                                                                                                                                                                                                                                                                                                                                                                                                                                                                                                                                                                                                                                                                                                                               |
| Trailer or RV<br>(No. of Ca<br>Yes | Directions<br>(from downtown Prescott)                                                                                                                                                                                                                                                                                                                                                                                                                                                                                                                                                                                                                                                                                                                                                                                                                                                                                                                                                                                                                                                                                                                                                                                                                                                                                                                                                                                                                                                                                                                                                                                                                                                                                                                                                                                                                                                                                                                                                                                                                                                                                         | No. of<br>Sites                                                                                                                                                                                                                                                                                                                                                                                                                                                                                                                                                                                                                                                                                                                                                                                                                                                                                                                                                                                                                                                                                                                                                                                                                                                                                                                                                                                                                                                   | Dispersed Camping<br>Locations                                                                                                                                                                                                                                                                                                                                                                                                                                                                                                                                                                                                                                                                                                                                                                                                                                                                                                                                                                                                                                                                                                                                                                                                                                                                                                                                                                                                                                                                                                                                                                                                                                                                                                                                                                                                                                                                                                                                                                                                                                                                                                 |
|                                    | (No. of Carrell of Car | Go east on Gurley Street to Mt. Vernon Street  Go east on Gurley Street to Mt. Vernon Street  Go east on Gurley Street to Mt. Vernon Street  Go east on Gurley Street to Mt. Vernon Street  Go east on Gurley Street to Mt. Vernon Street  Go east on Gurley Street to Mt. Vernon Street  Go east on Gurley Street to Mt. Vernon Street  Go east on Gurley Street to Mt. Vernon Street  Go east on Gurley Street to Mt. Vernon Street  Go east on Gurley Street to Mt. Vernon Street  Go east on Gurley Street to Mt. Vernon Street  Go east on Gurley Street to Mt. Vernon Street  Go east on Gurley Street to Mt. Vernon Street  Go east on Gurley Street to Mt. Vernon Street  Go east on Gurley Street to Mt. Vernon Street  Go east on Gurley Street to Mt. Vernon Street  Go east on Gurley Street to Mt. Vernon Street  Go east on Gurley Street to Mt. Vernon Street  Go south on Montezuma Street (White Spar Hwy. 89)  Tot. 7. miles.  Go south on Montezuma Street (White Spar Hwy. 89)  Tavel 0.7 mile; turn left on Ponderosa Park Road and  Go south on Montezuma Street (White Spar Hwy. 89)  Go south on Montezuma Street (White Spar Hwy. 89)  Tavel 3.1 miles.  Go south on Montezuma Street (White Spar Hwy. 89)  Go south on Montezuma Street (White Spar Hwy. 89)  Go south on Montezuma Street (White Spar Hwy. 89)  Go south on Montezuma Street (White Spar Hwy. 89)  Go south on Montezuma Street (White Spar Hwy. 89)  Tavel 3.1 miles. | 10. of Circle (White Spart Hwy. 89) for 14.3 miles, Then on Street (White Spart Hwy. 89) for 4.3 miles, then go south on the Street on Hwy. 69 for 4.3 miles, then go south on the Walker Road for 4.9 miles.  13 Go east on Hwy. 69 for 4.3 miles, then go south on the Cenation Hwy. 69 for 4.3 miles, then go south of S.35 miles to the Walker Road for 4.9 miles.  14 Go east on Gurley Street to Mt. Vernon Street the Cenation Hwy.), then hose south for 8.35 miles to the the condition of the last part of the road turns to dirth.  15 Go east on Gurley Street to Mt. Vernon Street the Cenation Hwy.), then go south 8 miles.  2 Go east on Gurley Street to Mt. Vernon Street the Cenation Hwy.), then go south 8 miles.  2 Go east on Gurley Street to Mt. Vernon Street the Cenation Hwy.), then go south 8 miles.  2 Go east on Gurley Street to Mt. Vernon Street the Cenation Hwy.), then go south 7.1 miles to County.  3 Go south on Montezuma Street (White Spar Hwy. 89)  4 Go south on Montezuma Street (White Spar Hwy. 89)  5 Go south on Montezuma Street (White Spar Hwy. 89)  6 Go south on Montezuma Street (White Spar Hwy. 89)  10 Go south on Montezuma Street (White Spar Hwy. 89)  11 Go south on Montezuma Street (White Spar Hwy. 89)  12 Go south on Montezuma Street (White Spar Hwy. 89)  13 Go south on Montezuma Street (White Spar Hwy. 89)  14 Go south on Montezuma Street (White Spar Hwy. 89)  15 Go south on Montezuma Street (White Spar Hwy. 89)  16 Go south on Montezuma Street (White Spar Hwy. 89)  17 Go south on Montezuma Street (White Spar Hwy. 89)  18 Go south on Montezuma Street (White Spar Hwy. 89)  19 Go south on Montezuma Street (White Spar Hwy. 89)  10 Go south on Montezuma Street (White Spar Hwy. 89)  10 Go south on Montezuma Street (White Spar Hwy. 89)  11 Go west on This Butte Road (Gurley Street) for Street Basin Road and Butte Road (Gurley Street) for Street Basin Road and Butte Road (Gurley Street) for Street Basin Road Street Basin R |